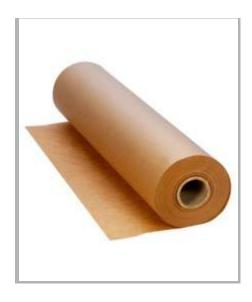

## **Brown Masking Paper**

Professional brown masking paper, ideal for masking windows, doors and larger areas.

the main features of Car Paint Masking Paper:

- \* Made with brown or green color premium GLAZED masking paper.45gsm or 50gsm.
- \* Specially developed for car painting use. one side absorb paint well, the other side glazed to prevent paint from bleeding through.
- \* water resistant and cuts easily. Fits all standard masking machines.
- \* Standard size: 90 CM X 200 Mtr

| Contents            | Art No  | Qty |
|---------------------|---------|-----|
| Brown Masking Paper | 3101057 | 1   |