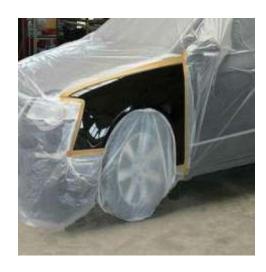

## **Masking Film**

Mxalt Vehicle Masking Film, 4 m\*200 mtr makes it easy to protect vehicle while painting, keeping it in place to prevent accidental slippage and exposure to paint overspray. It's easy to customize the size of masking film by simply cutting or tearing it. The film works for either small or large areas.

- Protects from overspray
- Film's cling properties keep film in place
- · Tears and cuts easily
- Used for masking off small or large areas prior to painting
- Contains 4 m\*200 mtr of plastic masking film

| Contents         | Art No  | Qty |
|------------------|---------|-----|
| Masking OPS film | 3101058 | 1   |