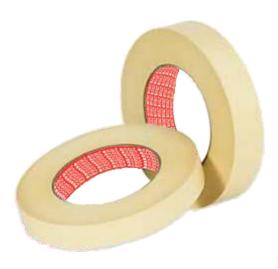

## **Masking Tapes**

Masking tape, also known as sticky tape,

- easy-to-tear.
- pressure-sensitive tape.
- · easily released pressure-sensitive adhesive.
- · available in a variety of widths.
- It is used mainly in painting, to mask off areas that should not be painted.
- The adhesive is the key element to its usefulness, as it allows the tape to be easily removed without leaving residue or damaging the surface to which it is applied.

| Contents | Art No  | Qty |
|----------|---------|-----|
| 30 mtr   | 3101124 | 1   |